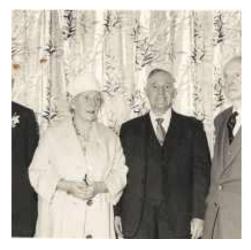

### ELIZA CATHERINE COSTAIN AND JOHN CANNELL

Note: Following photos and other copied from this internet site...

Edith Catherine Cannell (1896–1950) • Person • Family Tree • FamilySearch

ABOVE: 1910 ELIZA CATHERINE COSTAIN AND JOHN CANNELL OF THE ISLE OF MAN AND THEIR CLUTCH OF CHILDREN SOME OF THESE CHILDREN CAME TO NEW ZEALAND

# JOHN CANNELL AND ELIZA CATHERINE COSTAIN HAD THE FOLLOWING CHILDREN...

Left to right. Izabella Jane, Edith and then Frank with two unnamed sisters