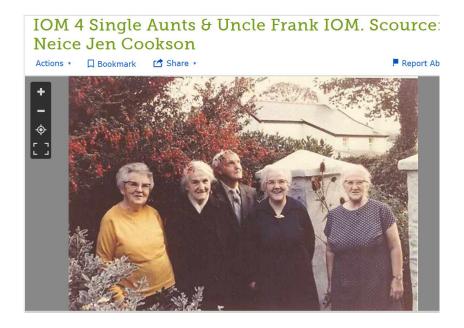

# JOHN CANNELL AND ELIZA CATHERINE COSTAIN HAD THE FOLLOWING CHILDREN...

Left to right. Izabella Jane, Edith and then Frank with two unnamed sisters