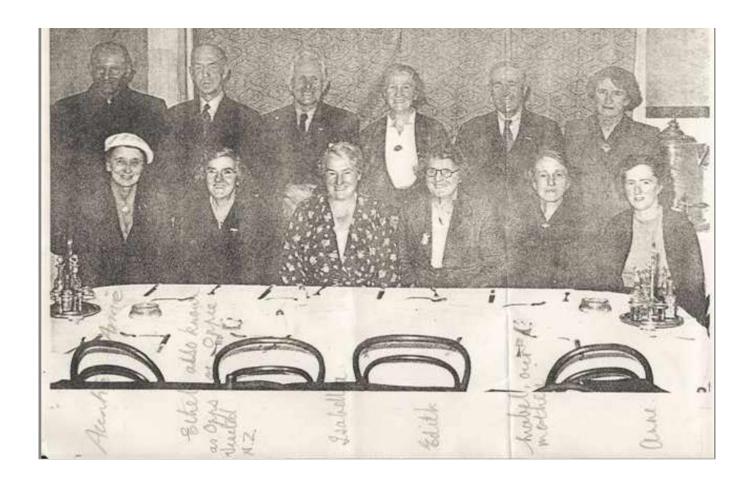

| _ | - | -   | John & Black              | manuerant<br>Severant | 1   | 16 | X      | Fann Serrant<br>Don kette Sergant General |   | X | × | 100                  | (Ballaugh)                     |
| 13   | Phoneulin          | 1 |   | -   | Thomas Connell            | Head                  | ш   | 20 | 38     | Jo nes (                                  |   | F |   | 600                  | Inrian: Bhae<br>Loo            |
|      | 10000              | - |   | -   | May 9 Loo                 | 1 baur                | 11  | -  | 10/    |                                           |   |   |   |                      |                                |

Above: Census records showing the family of John and Catherine Cannell





# Isabelle Callister Cannell Family 1950 IOM with Names



#### CHAPTER SIX

#### JOHN CANNELL AND ELIZA CATHERINE COSTAIN

Generation one: Robert and Joney. Generation two: Robert and Isabella Generation three: Thomas and Isabel Generation four: Hugh and Isabella. Generation five: Thomas and Isabella. Generation six. John and Eliza, Catherine

Note: Eliza was the link between the North the East and the West of the Isle of Man. She was born in Santon and settled in Michael. Her dad was a schoolmaster at St Ann. Isle of Man. Her mum was born Eliza Kennish and born at Douglas Hill, Isle of Man. Her dad was born John Kennish and born at Maughold, Isle of Man.

#### **GENERATION SIX**

John was born about: 1848 Christening 13 August 1848 At: Michael, Isle of Man Died about: 1928 At: Michael, Isle of Man Married about: 7 September 1887 At: Santon, Is