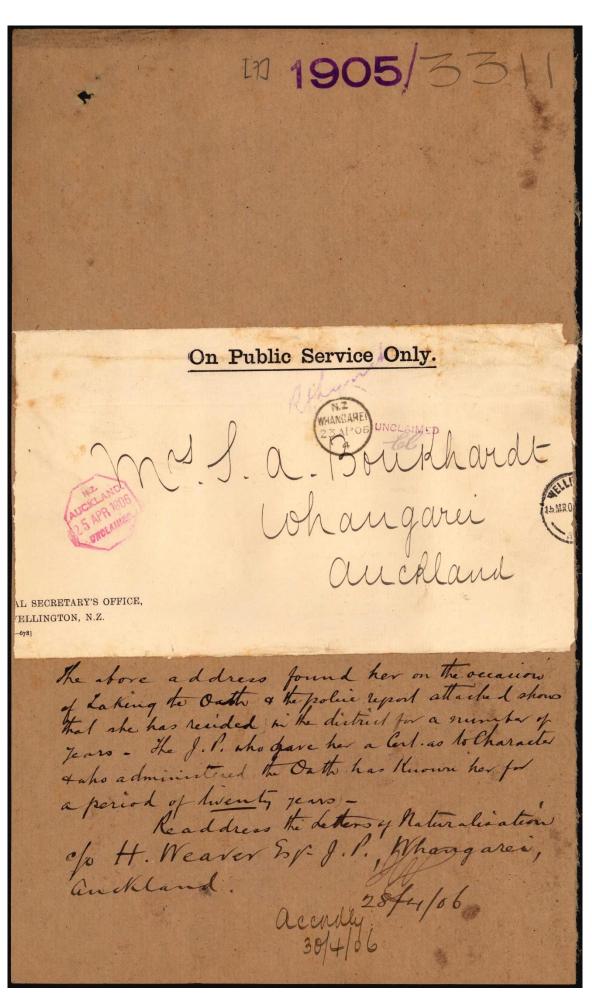

#### NATURALIZATION FOR SOPHIA

1905 3311 4 Oath of Allegiance. **◆·· ;== ; \***(== ; -•> I, Sophia a. Boutchardt do swear that I will be faithful and bear true allegiance to His Majesty King Edward the Seventh, His Heirs and Successors, according to law. So help me God. signature: X Sophia a. Bouldhardt-Sworn at Mayarie, New Zealand, this 20th day of February, 1906 before me,-Hy. W caver Justice of the Peace. 400/12/1905-10889]

1905 3311 • Colonial Scoretand's Office Willington, 21 November 1905. Sw. I have the horrow to enclose herewith the Memorial of Abro S.a. Brukhardt for Letters of Naturalisation, and Lam directed . by the Colonial Sceretary to inquire whether you are prepared to recommend that Letters of Paturalisation be granted on this case. I have the horrow to be, your most apedient formant, R. W. Dyer, Ing, Stependiary Magistrate, Magistrate's Office Andkland.

1905/331 Zealand. Aew COLONIAL SECRETARY. 26000022 Received: 20 - 11 - , 1905. From Sophia a Boukhardt. Whangarei Subject : \_ MEMORIAL FOR NATURALISATION. , 1905. 13.11-Widow MEMORANDA. Brithpeace and stated. [5,000/6/1905-4969 ask R. W. Dyer, S. In at auckland of he can recommend Dilemorial received back with recommendation Stip. Majstrale (form) of Stipendiary Magistrate. 21. 11. 05 15.1.06 Jake On the before a f.P. Orth for touth place Pft-for US. S.a. Bouckhardt (with request) 15.T. 06 Oath received on 24.2.06. Z Birthflace stated 3 Prepare letters 1.24.2.06. Fonce 150 Vely

1905/3311 MEMORIAL. To Bis Excellency the Governor of New Zealand. The Memorial of Sophia adelande Bouthard-Name. Mary and , in the Colony of New Zealand, Residence. of \_\_\_\_\_, made in conformity with the provisions Occupation. undow of "The Aliens Act, 1880,"-Ecc papers alfacher Humbly Sheweth : 1. That the name of your Memorialist is Sophia adelaide Bouthard -2. That your Memorialist is 6/ years of age. Name. Age. 2. That your Memorialist is born at Awitz erland 4. That your Memorialist resides in Mayarie Birthplace. Residence. Length of residence, 5. That your Memorialist has been residing in the Colony of New Zealand for 2.5 years, and is desirous of settling therein. And your Memorialist prays that Letters of Naturalisation may be granted Prayer to him. her. 235 grance of booth place Signature of Memorialist: Jophia adelarde Bout chart DECLARATION VERIFYING MEMORIAL. I. Sophia addarde Boutchart the above-named Memorialist, do solemnly and sincerely declare that all the above-stated facts relating to myself are true as I have stated them, and I make this solemn declaration conscientiously believing the same to be true, and by virtue of an Act of the General Assembly of New Zealand intituled "The Justices of the Peace Act, 1882." Signature of Memorialist: Sophice ad claise Boutchardt-Declared at Many anie her, marting this 13 the day of por. , 190 5, before me-Ay. Weaver. , J.P. CERTIFICATE AS TO CHARACTER. Harry Weaver , Justice of the Peace [or Stipendiary Magistrate], the undersigned, do hereby certify that I have known my toppia abelaide Bout hard. the Memorialist named in the foregoing memorial, for the period of 20 years and \_\_\_\_\_ months, and that, to the best of my knowledge and belief, the said Sophia adulaide Bruthant is a person of good repute. My knowledge of the character and status of the Memorialist is as follows : Here state the the has been a food another to her children & food wife & very Place: mangane & Man Man facts upon which knowledge of the character of the applicant is based Ay Justice of the Peace [or Date: 100. 13 # 1905 Stipendiary Magistrate]. 1,000/10/1902 - 7783

• 1905 3311 Colonial Secretary's Office. Wellington, 15" January, 1906. Madam, I have the honour, by direction of the Colonial Secretary, to acknowledge the receipt of your memorial praying for naturalisation. I am to inform you that, on your taking the Oath of Allegiance upon the attached form before a Justice of The Jeace and returning the same to this office, Letters of Naturalisation will be issued in your favour. 1. I have the honour to be, Madam, Your obedient servant, for mader Scoretary. Mors. J. a. Boukhardt, Whangarei, Quekland 500/10/1905-9227] Y: P.S. Please be good enough to state the name of the place in Switzerland at which you were Tardlunala.

POLICE STATION, WHANGAREL 28 th accember 1905 Report of a. In Donnell Constable re Character of Sophia adelaide Bouchharder applicant for naturalization I Beg to state that from inquinies I have been informed that Sophia adelaide Bouchharder is a person of very good character She has been in This districtfor a number of years The Sugrand-of police Whanganie A. m. Donnell Constable ho 783 Forwarded to the Impector Thos J. Drake Lugeaut 28/2/05 For thi Rall Caren ( 5023/05) Hearen onsp.

🚓 Memorandum. 😤 [M.C.-125. No. 434 CARO Kor 27 , 190 J. From The Magistrate's Office, Tomakector y Police andland auchant 40,000/4/1905-3372] Sophia adelaide Boakhardt og Whangarei widow is an applicant for naturalization. o whanganci Please fornich report for hubyers information. Munrial 6.6 3023/05-