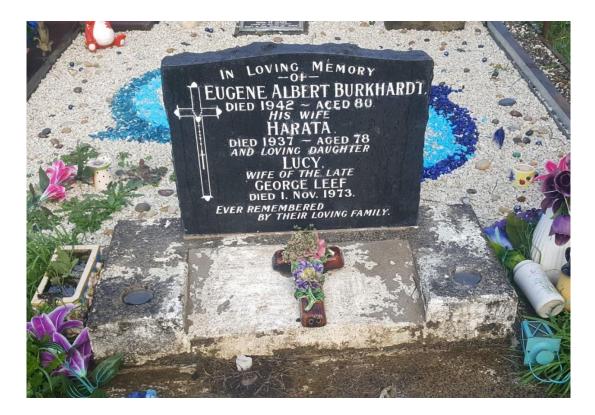

# SOPHIA ADILE BURKHARDT

BIRTH unknown DEATH 8 Nov 1920 BURIAL <u>Kioreroa Cemetery</u> Whangārei, Whangārei District, Northland, New Zealand MEMORIAL ID 134604632 · <u>View Source</u> SHARE