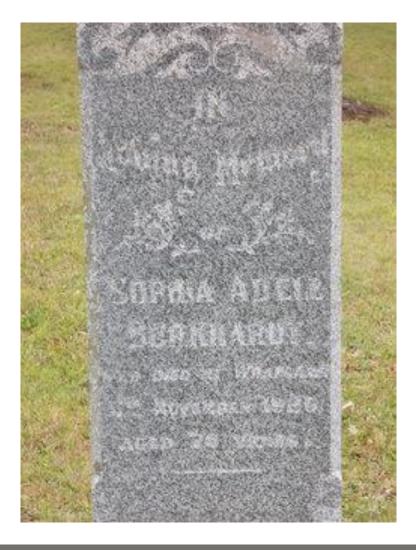

# SOPHIA ADILE BURKHARDT

BIRTH unknown DEATH 8 Nov 1920 BURIAL <u>Kioreroa Cemetery</u> Whangārei, Whangārei District, Northland, New Zealand MEMORIAL ID 134604632 · <u>View Source</u> SHARE