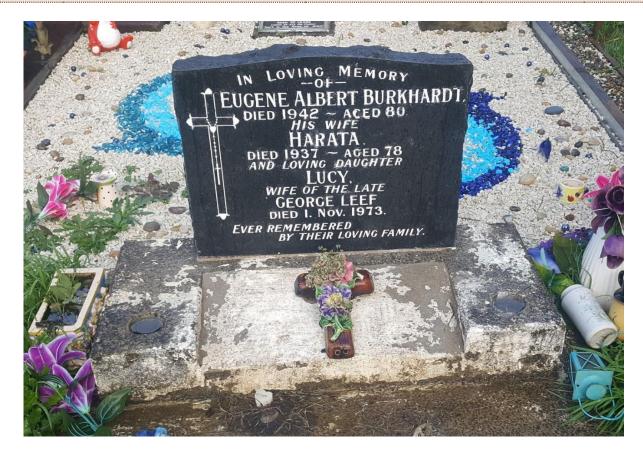

# SOPHIA ADILE BURKHARDT

BIRTH unknown DEATH 8 Nov 1920 BURIAL <u>Kioreroa Cemetery</u> Whangārei, Whangārei District, Northland, New Zealand MEMORIAL ID 134604632 · <u>View Source</u> SHARE